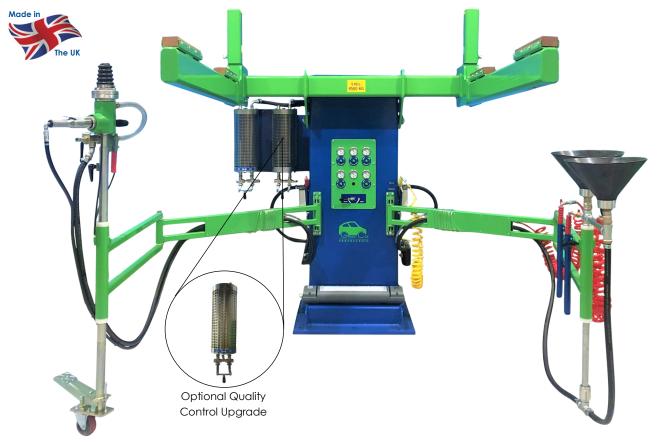

## **THE '**All in One' with POWER STAND Depollution System

Innovation is about simplicity of design, why add a vehicle stand to a Depollution Station when you can have it "All-In -One" Synonymous with practicality, Green Car has uniquely manufactured a super strong high grade 8mm steel walled depollution station to double as a vehicle stand saving space and money.

The fork arms have been extended in length and are adjustable, to be able to cope with cars as well as light commercials

The system includes 5 or 6 powerful 1" double diaphragm pumps for Petrol, Diesel, Oil, Coolant/Screenwash and Brakefluid along with pick up tooling all easily to hand.

Complete with fast and powerful fuel suction via our fuel extraction tank drill and **4.5 Ton SWL** vehicle stand this system is a must have.

| Consists of:                                                                                             | Optional:                                 |
|----------------------------------------------------------------------------------------------------------|-------------------------------------------|
| 5 or 6 Pump Cabinet Stand (Petrol, Diesel, Brake Fluid,<br>Waste Oil, Coolant/Screenwash combined        | Drip Tray                                 |
| Petrol / Diesel Extraction Tank drill & rubber drainage funnels (available on swing arm or Mobile stand) | Compressor                                |
| Pick Up tools (Coolant, Screenwash, Brake Fluid, Waste Oil)                                              | Storage Tanks                             |
| Vehicle stand 4500Kg safe working load                                                                   | Upgrade to Quality Control System         |
| Technical Requirements:                                                                                  | Air Requirements: Air Compressor Required |
|                                                                                                          | Suction = Up to 30L / minute              |
|                                                                                                          | Working Height - 1900mm                   |