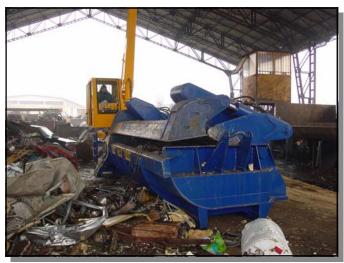

FOLDING BOX DIMENSIONS:

BALE / LOG SIZE: BALE / LOG WEIGHT:

TRANSPORT DIMENSIONS: 24 ft. 7 in. LONG 99 in. WIDE 106 in. TALL

17 ft. 4 in. X 5 ft. 4 in. OPEN

34 in. X 26 in. X VARIABLE

1100 LBS AVERAGE

17 ft. 4 in. LONG X 34 in. WIDE X 26 in. HIGH - CLOSED