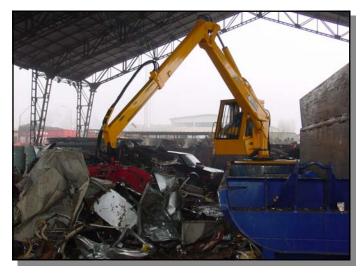

|----------------------|
|            | (4) FOLDING BOX RAMS |

CYLINDER FORCES:MAIN COMPRESSION, 160 TONSFOLDING BOX, 210 TONS EACH SIDE

FOLDING BOX DIMENSIONS:

BALE / LOG SIZE: BALE / LOG WEIGHT:

TRANSPORT DIMENSIONS: 24 ft. 7 in. LONG 99 in. WIDE 106 in. TALL

17 ft. 4 in. X 5 ft. 4 in. OPEN

34 in. X 26 in. X VARIABLE

1100 LBS AVERAGE

17 ft. 4 in. LONG X 34 in. WIDE X 26 in. HIGH - CLOSED

**WEIGHT:** 48,400 Lbs

CAPACITIES:

DIESEL TANK, 30 GALLONS HYDRAULIC TANK, 160 GALLONS

## SIERRA INTERNATIONAL MACHINERY, LLC. 1620 E. Brundage Lane, Bakersfield, CA 93307

USA (800)343-8503 - (661)327-7073 - FAX (661)322-8759

### www.sierraintl.com

\*Sierra reserves the right to change specifications at any time without notice.

Revised 6/27/2007

# 5250 Roll-off Baler/Logger