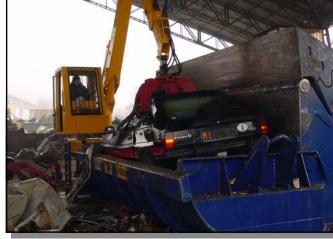

CRANE: 22 ft. BOOM REACH FOUR POINT ORANGE PEEL GRAPPLE WITH ROTATOR

Roll-off diesel with Crane, 17 ft. 4 in. box

Available options:

Without Crane Remote Control

Standard features: Roll-off system

Crane

Production:

Baling: 6-8 Tons per hour 6-10 Tons per hour Logging:

5250 Roll-off Baler/Logger