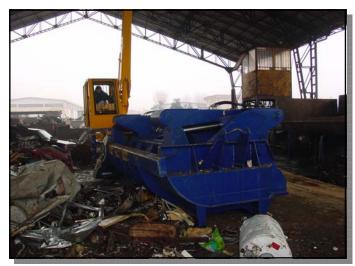

Roll-off diesel with Crane, 17 ft. 4 in. box

Available options:

Without Crane Remote Control

Standard features: Roll-off system

Crane

Production:

Baling: 6-8 Tons per hour 6-10 Tons per hour Logging:

5250 Roll-off Baler/Logger

CRANE: 22 ft. BOOM REACH FOUR POINT ORANGE PEEL GRAPPLE WITH ROTATOR

# CONSTRUCTION:STRUCTURAL, WELDOX 700BOX, HARDOX 500 WEAR RESISTANT

| CYLINDERS: | (1) MAIN COMPRESSION |
|------------|----------------------|
|            | (4) FOLDING BOX RAMS |

CYLINDER FORCES:MAIN COMPRESSION, 160 TONSFOLDING BOX, 210 TONS EACH SIDE

FOLDING BOX DIMENSIONS:

BALE / LOG SIZE: BALE / LOG WEIGHT:

TRANSPORT DIMENSIONS: 24 ft. 7 in. LONG 99 in. WIDE 106 in. TALL

17 ft. 4 in. X 5 ft. 4 in. OPEN

34 in. X 26 in. X VARIABLE

1100 LBS AVERAGE

17 ft. 4 in. LONG X 34 in. WIDE X 26 in. HIGH - CLOSED