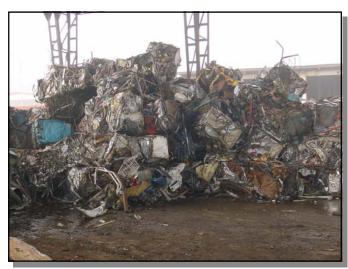

FOLDING BOX DIMENSIONS:

BALE / LOG SIZE: BALE / LOG WEIGHT:

TRANSPORT DIMENSIONS: 24 ft. 7 in. LONG 99 in. WIDE 106 in. TALL

17 ft. 4 in. X 5 ft. 4 in. OPEN

34 in. X 26 in. X VARIABLE

1100 LBS AVERAGE

17 ft. 4 in. LONG X 34 in. WIDE X 26 in. HIGH - CLOSED