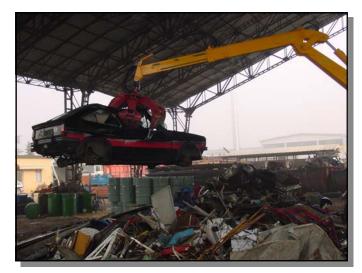

CRANE: 22 ft. BOOM REACH FOUR POINT ORANGE PEEL GRAPPLE WITH ROTATOR

Roll-off diesel with Crane, 17 ft. 4 in. box

Available options:

Without Crane Remote Control

Standard features: Roll-off system

Crane

Production:

Baling: 6-8 Tons per hour 6-10 Tons per hour Logging:

5250 Roll-off Baler/Logger