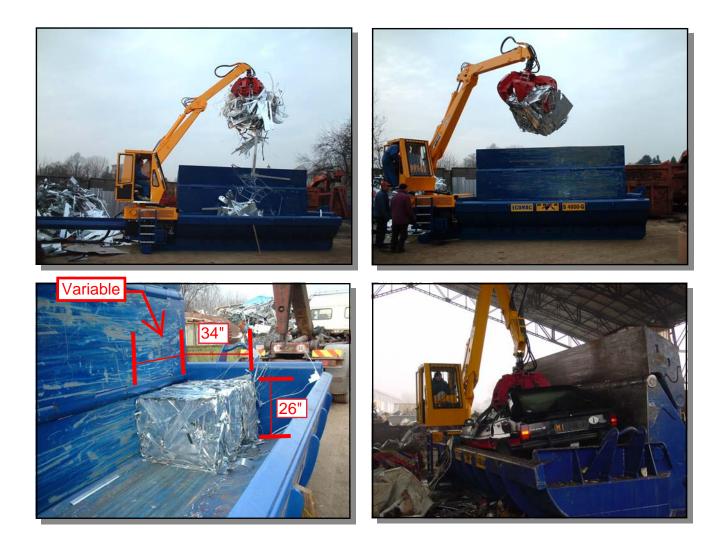

CRANE: 22 ft. BOOM REACH FOUR POINT ORANGE PEEL GRAPPLE WITH ROTATOR

Roll-off diesel with Crane, 17 ft. 4 in. box

Available options:

Without Crane Remote Control

Standard features: Roll-off system

Crane

Production:

Baling: 6-8 Tons per hour 6-10 Tons per hour Logging:

5250 Roll-off Baler/Logger