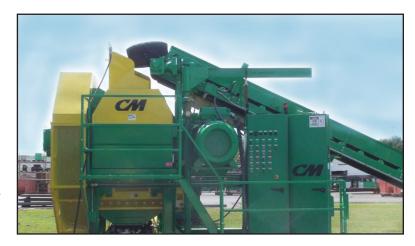

# **CM Dual Speed Tire Shredder**

# The Industry's Cleanest Cut

The CM Dual Speed Tire Shredder is designed to process passenger car. light truck, SUV and truck tires. It can shred whole tires at a rate up to 12 tons per hour which is as many as 1,200 passenger or 200 truck tires. It's rugged enough to cut whole tires up to 48" in diameter, including steel-belted radials, in just one step.

### **Turnkey Ready**

This turnkey whole tire-to-chip system includes all stands, platforms and conveyors and comes completely pre-wired — to quickly have you up and operational. And since it's designed for simplicity, you can keep your labor cost down to a minimum.