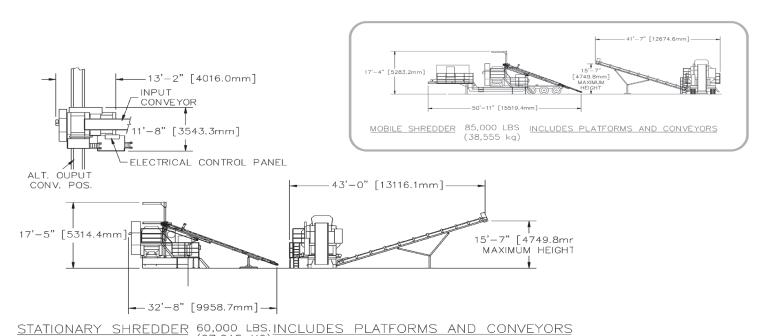

### **Turnkey Ready**

This turnkey whole tire-to-chip system includes all stands, platforms and conveyors and comes completely pre-wired — to quickly have you up and operational. And since it's designed for simplicity, you can keep your labor cost down to a minimum.

## Classic Tire Shredder Engineering

## (27,215 KG)