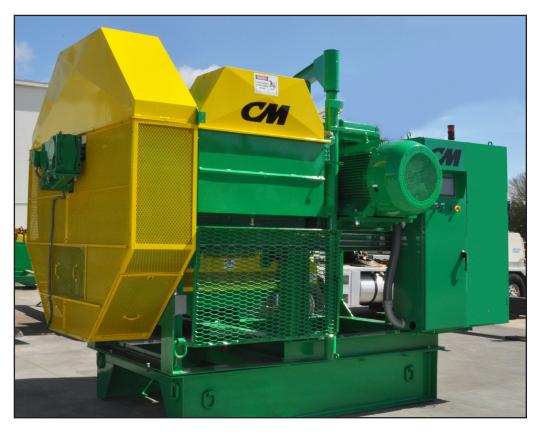

# **CM Dual Speed Tire Shredder**

# The Industry's Cleanest Cut

The CM Dual Speed Tire Shredder is designed to process passenger car. light truck, SUV and truck tires. It can shred whole tires at a rate up to 12 tons per hour which is as many as 1,200 passenger or 200 truck tires. It's rugged enough to cut whole tires up to 48" in diameter, including steel-belted radials, in just one step.

# The Cleanest Cuts In the Tire Recycling Industry

Our patented MULTI-STACK knife design operates at extremely close tolerances which produces the industry's cleanest cut with very little exposed wire. The knives can be resharpened and reused which signifigantly decreases